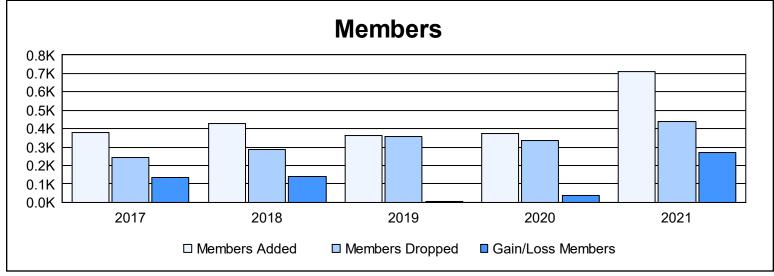

District M 1 As of June 2021 Cumulative

| Year      | New<br>Clubs | Dropped<br>Clubs | Gain/<br>Loss<br>Clubs | New<br>Members | Charter<br>Members | Reinstate<br>Members | Transfer<br>Members | Total<br>Member<br>Added | Total<br>Members<br>Dropped | Gain/<br>Loss<br>Members |
|-----------|--------------|------------------|------------------------|----------------|--------------------|----------------------|---------------------|--------------------------|-----------------------------|--------------------------|
| 2016-2017 | 3            | 2                | 1                      | 284            | 91                 | 4                    | 2                   | 381                      | 245                         | 136                      |
| 2017-2018 | 5            | 1                | 4                      | 281            | 134                | 12                   | 2                   | 429                      | 289                         | 140                      |
| 2018-2019 | 7            | 1                | 6                      | 188            | 166                | 3                    | 5                   | 362                      | 356                         | 6                        |
| 2019-2020 | 9            | 3                | 6                      | 146            | 197                | 28                   | 3                   | 374                      | 338                         | 36                       |
| 2020-2021 | 20           | 1                | 19                     | 283            | 394                | 32                   | 0                   | 709                      | 437                         | 272                      |
| Average   | 9            | 2                | 7                      | 236            | 196                | 16                   | 2                   | 451                      | 333                         | 118                      |